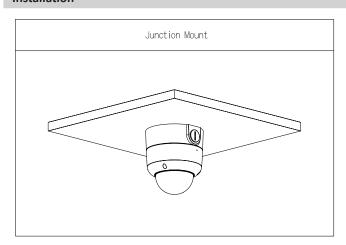

### Installation

### Scene

It is ideal for mounting cameras, and works in temperatures ranging from  $-40~^{\circ}\text{C}$  to  $+60~^{\circ}\text{C}$  ( $-40~^{\circ}\text{F}$  to  $+140~^{\circ}\text{F}$ ) and in environments with relative humidity of less than 90%.