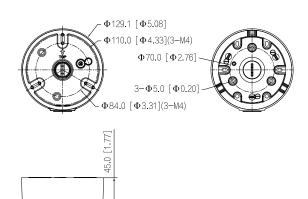

### Dimensions (mm[inch])

### Structure

| Material             | Aluminum alloy                                                                                                  |
|----------------------|-----------------------------------------------------------------------------------------------------------------|
| Dimensions           | Φ129.1 mm × 45.0 mm (Φ5.08" × 1.77")                                                                            |
| Color                | White                                                                                                           |
| Net Weight           | 0.4 kg (0.88 lb)                                                                                                |
| Gross Weight         | 0.58 kg (1.27 lb)                                                                                               |
| Load Bearing         | 3.0 kg (6.61 lb)                                                                                                |
| Installation         | Junction box mount                                                                                              |
| Screw Thread Type    | G 3/4                                                                                                           |
| Applicable Camera    | Please see "Accessory Selection"                                                                                |
| Product Dimensions   | 185.0 mm $\times$ 163.0 mm $\times$ 71.0 mm (7.28" $\times$ 6.42" $\times$ 2.8") (L $\times$ W $\times$ H)      |
| Packaging Dimensions | 578.0 mm $\times$ 383.0 mm $\times$ 349.0 mm (22.76" $\times$ 15.08" $\times$ 13.74") (L $\times$ W $\times$ H) |
| Packaging Method     | 30 pcs in each master carton                                                                                    |