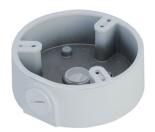

# DH-PFA197R

Junction Box

- Built of aluminum alloy and is cost-effective.
- Suitable for a variety of cameras and is elegant.

### Structure

| Material             | Aluminum alloy                                                                                                  |
|----------------------|-----------------------------------------------------------------------------------------------------------------|
| Dimensions           | Φ129.1 mm × 45.0 mm (Φ5.08" × 1.77")                                                                            |
| Color                | White                                                                                                           |
| Net Weight           | 0.4 kg (0.88 lb)                                                                                                |
| Gross Weight         | 0.58 kg (1.27 lb)                                                                                               |
| Load Bearing         | 3.0 kg (6.61 lb)                                                                                                |
| Installation         | Junction box mount                                                                                              |
| Screw Thread Type    | G 3/4                                                                                                           |
| Applicable Camera    | Please see "Accessory Selection"                                                                                |
| Product Dimensions   | 185.0 mm $\times$ 163.0 mm $\times$ 71.0 mm (7.28" $\times$ 6.42" $\times$ 2.8") (L $\times$ W $\times$ H)      |
| Packaging Dimensions | 578.0 mm $\times$ 383.0 mm $\times$ 349.0 mm (22.76" $\times$ 15.08" $\times$ 13.74") (L $\times$ W $\times$ H) |
| Packaging Method     | 30 pcs in each master carton                                                                                    |