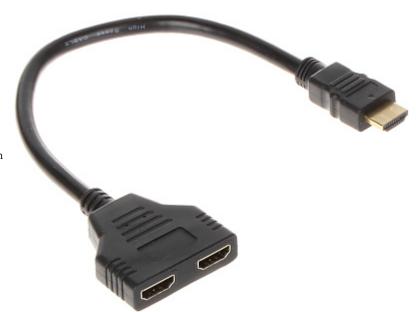

## **SPLITTER HDMI 1 x 2**

The device can operate as splitter or adder. Both sockets have not any isolation and are closed 1:1.

| Connector type: | Straight plug HDMI / 2 x Straight socket HDMI                                                                                                                                             |
|-----------------|-------------------------------------------------------------------------------------------------------------------------------------------------------------------------------------------|
| Attention:      | If the device is using as splitter please don't connect two HDMI receivers in the same time If the device is using as adder please don't connect two HDMI signal sources in the same time |