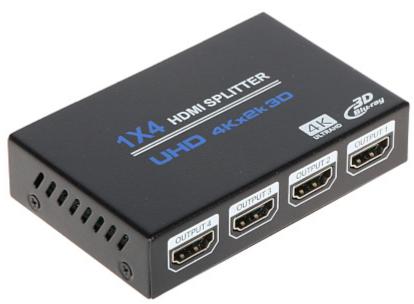

## **SPLITTER HDMI 4K1x4**

Splitter allows to split one  ${\tt HDMI}$  input signal into several  ${\tt HDMI}$  output signals.

The device can be connected within a few seconds and doesn't need any user configuration. For large systems the devices can be connected in cascade.

| Number of HDMI inputs:   | 1 pcs                                                         |
|--------------------------|---------------------------------------------------------------|
| Number of HDMI outputs:  | 4 pcs                                                         |
| Supported HDMI standard: | 1.4                                                           |
| Supported resolutions:   | 480i, 480p, 576i, 576p, 720p, 1080i, 1080p, 3D 1080p, 4K x 2K |
| EDID duration time:      | 4 s                                                           |
| Maximal cable length:    | 8 m @ 4K UHD                                                  |
| Power supply:            | 5 V / 1 A - micro USB (optional)                              |
| Main features:           | Metal housing - Shielded                                      |
| Weight:                  | 0.11 kg                                                       |
| Dimensions:              | 97 x 62 x 23 mm                                               |