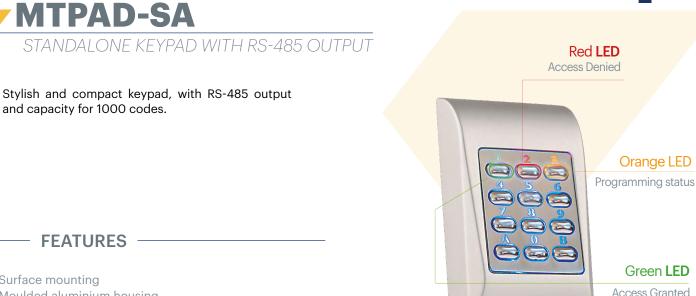

- Surface mounting
- Moulded aluminium housing
- 1000 user codes (up to 8 digit long)
- Backlit keys
- 30 s lockout after 8 invalid codes
- 1 relay 2A/24 AC/DC
- up to 9 relays when used with the RB0408 I/O board
- Latch relay time (00) or Pulsed mode (01 to 99 s)
- Green, Red and Orange LEDs for indicating the relay and programming status
- 1 internal buzzer
- Tamper protection
- 1 push button
- Voltage: 12/24 V AC/DC
- Operating temperature: -20°C to +50°C
- Operating Humidity: 0 to 95% (non condensing)
- IP 65