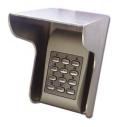

## MC MINI

Protection cover in A304 brushed steel for single Mini range reader.