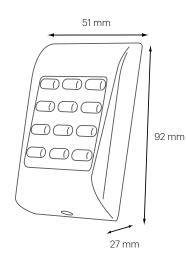

## DIMENSIONS

**RS-485** 

MTPADS-SA Silver - Metal

All product specifications are subject to change without notice.

COLOURS