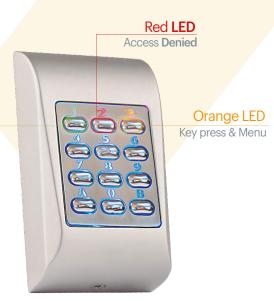

### FEATURES ---

- Multi protocol peripheral keypad
- Data output Wiegand 24, 26, 30, 32, 34, 35, 37, 40, 42, 56, 58, 4/6/8 bit key burst, Clock & Data, Codix
- 2 Free tension LEDs (Red & Green)
- Audible and visual feedback
- Programmable site code
- Blue backlit keys (ON/OFF)
- Antitamper protection
- Selectable PIN Code length
- Resin potted electronics
- Current Consumption: 30 mA
- Operates on 12V DC
- Operating temperature: -20°C to +50°C non condensing
- IP 65