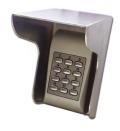

#### - ACCESSORIES -

MC MINI

Protection cover in A304 brushed steel for single Mini range reader.