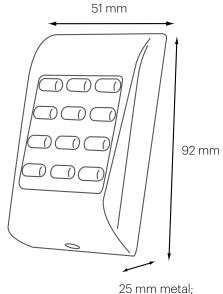

# **▼MTPAD-M**

SMALL WIFGAND KEYPAD







Product available in Black ABS

### FEATURES ---

- Multi protocol peripheral keypad
- Data output Wiegand 24, 26, 30, 32, 34, 35, 37, 40, 42, 56, 58, 4/6/8 bit key burst, Clock & Data, Codix
- 2 Free tension LEDs (Red & Green)
- Audible and visual feedback
- Programmable site code
- Blue backlit keys (ON/OFF)
- Antitamper protection
- Selectable PIN Code length
- Resin potted electronics
- Current Consumption: 30 mA
- Operates on 12V DC
- Operating temperature: -20°C to +50°C non condensing
- IP 65

#### - ACCESSORIES -



MC MINI

Protection cover in A304 brushed steel for single Mini range reader.

#### COLOURS -



MTPADS-M Silver - Metal



MTPADBK-M

Black - ABS

## **DIMENSIONS** -



25 mm metal 27 mm ABS