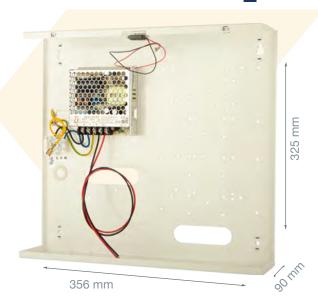

# **WS4-PS5**

#### METAL ENCLOSURE WITH POWER SUPPLY

WS4-PS5 is a universal metal enclosure, specially created for our Web Access products, with power supply included.

It can be used to include more than one Web Access product inside, like two webserver controllers or two relay boards to work with the webserver controller.

#### - SPECIFICATIONS -

- Input voltage: 100-240 VAC; 50/60 Hz

Output voltage: 15 VDCOutput current: Maximum 5 A

- IP factor: IP30

- Dimensions: 356 x 90 x 325 mm

\* To use only with our WS4 controllers, relay boards and extender