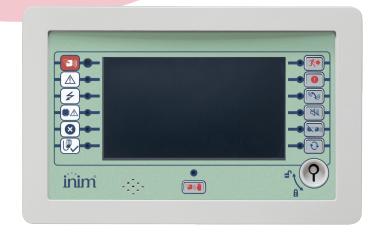

#### MAIN CONTROL UNIT FOR VOICE FUNCTIONS FOR PREVIDIA ULTRA CONTROL PANELS

Main control unit for voice and evacuation functions equipped with touchscreen colour graphic display.

It deals with the management and coordination of the various voice modules.

#### Main features

- Connection to the CAN DRIVE+ bar present inside the control panel cabinet
- Maximum 1 module per control panel
- Ethernet/TCP-IP input for configuration up/downloading
- Mini-USB port for the configuration

- Connection with push-to-talk microphone and emergency telephone (optional) on the front panel
- Monitor speaker for listening to audio sources
- 7" touchscreen graphic LCD
- Status LEDs and function keys for evacuation management