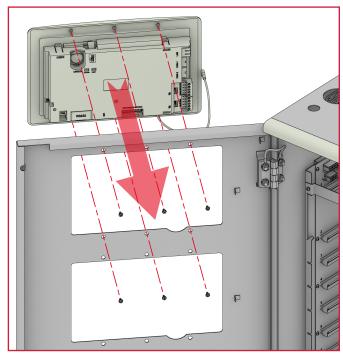

A single Previdia Ultra control panel can house only one of these modules. Mounts to the front plate and, if housed in the upper opening, connects to the CAN DRIVE+ bar. If housed in the lower opening, it connects to the FPMCPU module in the upper opening.

#### Dimensions and installation