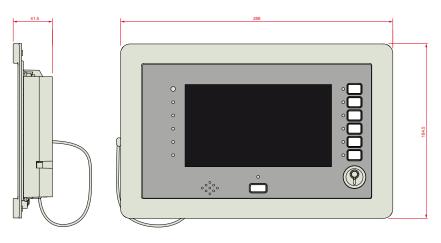

#### Mechanical specifications

| Dimensions |             | 288 x 184.5 x 41.5 mm |
|------------|-------------|-----------------------|
| Weight     |             | 670 g                 |
| Enclosure  | material    | Plastic               |
|            | colour      | light grey            |
|            | Flame class | UL 94 V-2             |

#### Dimensions and installation