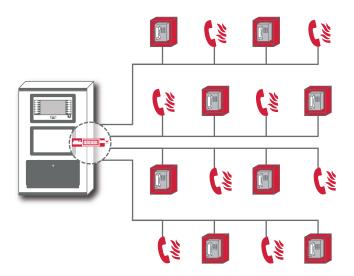

# EMERGENCY TELEPHONE MANAGEMENT MODULE FOR PREVIDIA ULTRAVOX CONTROL PANELS

Module for the management of emergency telephones, provides 4 lines for connecting emergency telephones up to a maximum of 64 telephones for each line.

By picking up one of the telephones connected to the lines, the request for a conversation is notified on the front panel FPAMIAS and the call can be accepted by via the display. It is possible to create a chat with up to 5 incoming calls. Each control panel manages up to 4 IFAMFFT modules.

### Main features

- It can be plugged into the CAN DRIVE+ bar of Previdia Ultra cabinets
- Manages up to 4 emergency telephone lines
- Up to 64 emergency telephones in parallel for each line
- Maximum 4 IFAMFFT modules per control panel for a maximum of 16 emergency telephone lines
- Line connection via twisted pair cable with a maximum length of 500m