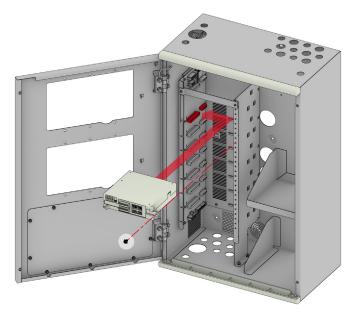

|

#### Mechanical specifications

| Dimensions                                  |             | 175.5 x 160 x 40 mm |
|---------------------------------------------|-------------|---------------------|
| Weight                                      |             | 330 g               |
| Enclosure material<br>colour<br>flame class | material    | Plastic             |
|                                             | colour      | RAL7015             |
|                                             | flame class | UL 94 V-2           |

### Hardware specifications

| FW upgrade              | via mini-USB port |
|-------------------------|-------------------|
| Activity and status LED | 5                 |







#### Dimensions and installation







# **\_\_** CONNECTIONS



### ORDER CODES

IFAMFFT

Emergency telephone management module for Previdia Ultra control panels



Centobuchi, via Dei Lavoratori 10 63076, Monteprandone (AP), ITALY Tel. +39 0735 705007 \_ Fax +39 0735 704912

info@inim.biz \_ www.inim.biz