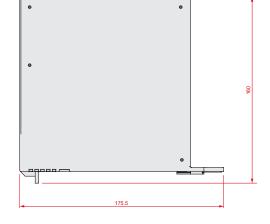

#### Mechanical specifications

| Dimensions                                  |             | 175.5 x 160 x 40 mm |
|---------------------------------------------|-------------|---------------------|
| Weight                                      |             | 330 g               |
| Enclosure material<br>colour<br>flame class | material    | Plastic             |
|                                             | colour      | RAL7015             |
|                                             | flame class | UL 94 V-2           |

#### Dimensions and installation