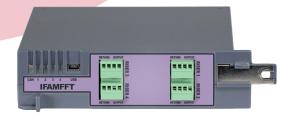

# EMERGENCY TELEPHONE MANAGEMENT MODULE FOR PREVIDIA ULTRAVOX CONTROL PANELS

Module for the management of emergency telephones, provides 4 lines for connecting emergency telephones up to a maximum of 64 telephones for each line.

### Main features

- It can be plugged into the CAN DRIVE+ bar of Previdia Ultra cabinets
- Manages up to 4 emergency telephone lines
- Up to 64 emergency telephones in parallel for each line
- Maximum 4 IFAMFFT modules per control panel for a maximum of 16 emergency telephone lines
- Line connection via twisted pair cable with a maximum length of 500m