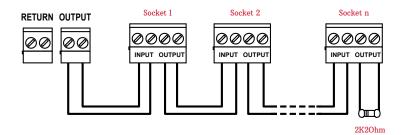

|

#### Mechanical specifications

| Dimensions                                  |             | 175.5 x 160 x 40 mm |
|---------------------------------------------|-------------|---------------------|
| Weight                                      |             | 330 g               |
| Enclosure material<br>colour<br>flame class | material    | Plastic             |
|                                             | colour      | RAL7015             |
|                                             | flame class | UL 94 V-2           |

### Hardware specifications

| FW upgrade              | via mini-USB port |
|-------------------------|-------------------|
| Activity and status LED | 5                 |







#### Dimensions and installation







# **\_\_** CONNECTIONS



### ORDER CODES

IFAMFFT

Emergency telephone management module for Previdia Ultra control panels



Centobuchi, via Dei Lavoratori 10 63076, Monteprandone (AP), ITALY Tel. +39 0735 705007 \_ Fax +39 0735 704912

info@inim.biz \_ www.inim.biz