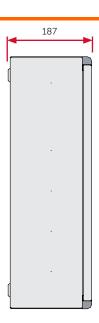

#### HARDWARE CHARACTERISTICS

- Dimensions: 433 x 563 x 187mm
- Weight (without batteries): 10Kg
- Degree of protection: IP30
- Housed batteries: 2 x 12V 24Ah or 2 x 12V 17Ah
- Cable knockouts

#### **DIMENSIONS**