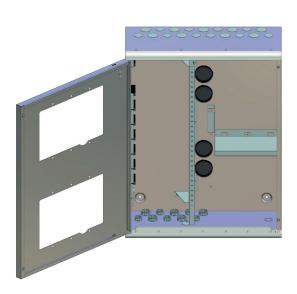

# PRCAB

**CABINET** 

Metal cabinet for housing IFM and FPM modules.

Each cabinet contains a CAN DRIVE bar equipped with the connectors necessary for the IFM internal modules (max. 8) and the CAN BUS cable for communication with FPM frontplate modules (max. 2) or with the adjoined cabinets.

The front of the cabinet provides two apertures for mounting two FPM front-plate modules and the grounding connections.

Each cabinet can house one IFM24160 power supply module.

Each cabinet can house two 12V, 24Ah or 17Ah batteries.

Each cabinet is equipped with an earth bar for the IFM modules and the loop shields.

The cabinet can be mounted to the wall or adjoined to one or two other cabinets. In order to expand the operating capacity of FPMCPU units, it is possible to join together several cabinets (max. 4), each add-on cabinet accepts two FPM modules and eight IFM modules on the CAN bar.

#### HARDWARE CHARACTERISTICS

- Dimensions: 433 x 563 x 187mm
- Weight (without batteries): 10Kg
- Degree of protection: IP30
- Housed batteries: 2 x 12V 24Ah or 2 x 12V 17Ah
- Cable knockouts