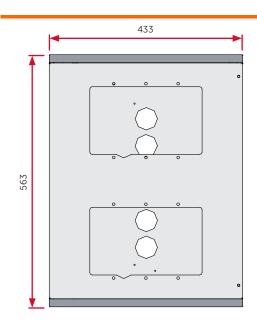

#### HARDWARE CHARACTERISTICS

- Dimensions: 433 x 563 x 187mm
- Weight (without batteries): 10Kg
- Degree of protection: IP30
- Housed batteries: 2 x 12V 24Ah or 2 x 12V 17Ah
- Cable knockouts

#### **DIMENSIONS**