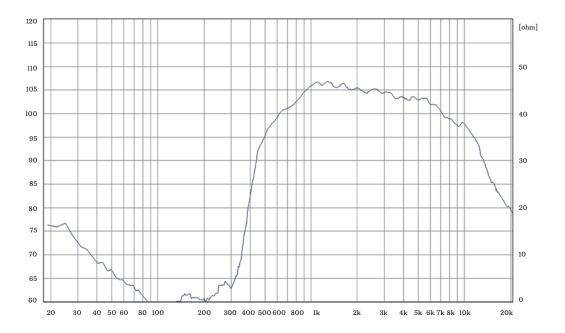

### Electrical specifications

| Power (PHC)                | 10 / 5 / 2.5 / 1.25 W (internal selector) |
|----------------------------|-------------------------------------------|
| SPL (Sound Pressure Level) | 91 dB (1W @ 1m)                           |
| Frequency response         | 370 Hz – 13.600 KHz (-10 dB)              |
| Operating voltage          | 70 – 100 Vrms                             |