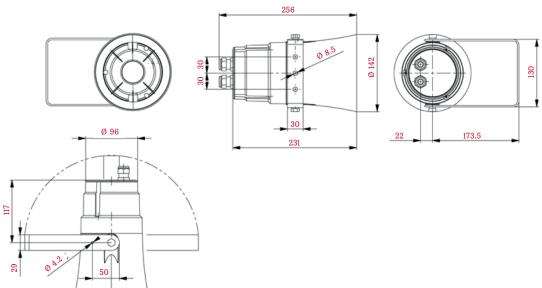

#### Mechanical specifications

| IP protection grade | 66            |
|---------------------|---------------|
| Enclosure material  | ABS           |
| Dimensions          | 142 x 256 mm  |
| Weight              | 1.9 Kg        |
| Colour              | Grey RAL 7035 |
| Mounting type       | Wall, ceiling |