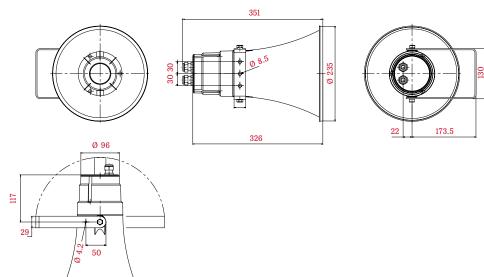

#### Diagrams

#### Mechanical specifications

| IP protection grade | 66            |
|---------------------|---------------|
| Enclosure material  | ABS           |
| Dimensions          | 235 x 351 mm  |
| Weight              | 2.27 Kg       |
| Colour              | Grey RAL 7035 |
| Mounting type       | Wall, ceiling |