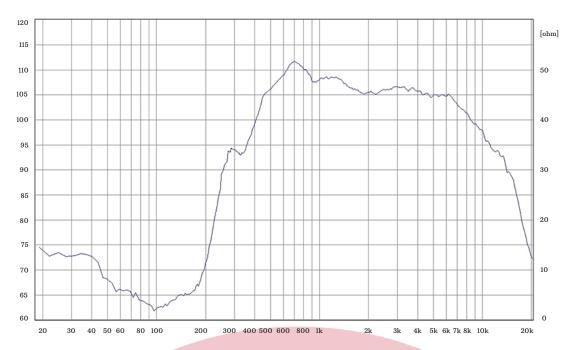

#### Diagrams

#### **Electrical specifications**

| Power (PHC)                | 30 / 20 / 10 / 5 (20) W (internal selector) |
|----------------------------|---------------------------------------------|
| SPL (Sound Pressure Level) | 96 dB (1W @ 1m)                             |
| Frequency response         | 250 Hz – 15.000 KHz (-10 dB)                |
| Operating voltage          | 70 – 100 Vrms                               |