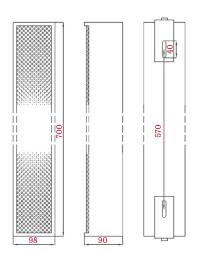

### Mechanical specifications

| IP protection grade (according to EN54-24 / IP Rating) | 44/65             |
|--------------------------------------------------------|-------------------|
| Enclosure material                                     | Aluminium         |
| Dimensions                                             | 700 x 100 x 92 mm |
| Weight                                                 | 3.7 Kg            |
| Colour                                                 | Grey RAL 9006     |
| Mounting type                                          | Wall mount        |