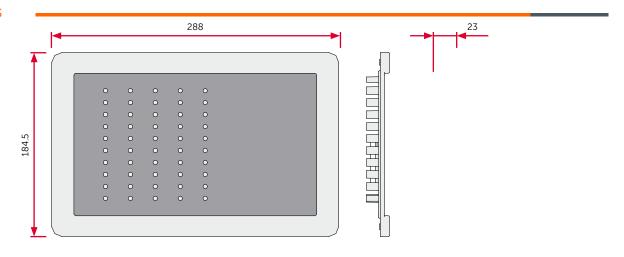

guishing modules
- 5 LED indicators of extinction activation (one per channel)
- 5 LED indicators of extinction bypassed (one per channel)
- 5 LED indicators of automatic activation of extinction (one per channel)
- 5 LED indicators for manual activation of extinction (one per channel)
- 5 LED indicators for manual block of extinction (one per channel)
- 5 LED indicators for block extinction from non-electrical devices (one per channel)
- 5 LED indicators of generic fault (one per channel)
- 5 LED indicators of CPU fault (one per channel)

#### **TECHNICAL SPECIFICATIONS**

- Visual signalling for up to 5 fire-extinguishing modules
- Power voltage: 19-30Vdc
- Consumption @ 27.6V: stand-by 12mA, max. 45mA
- Operating temperature: from -5°C to +40°C

# **FPMEXT**







#### **DIMENSIONS**



#### **INSTALLATION**



## IN THE PACKAGE

• Package dimensions: 32.5 x 62 x 25 cm

• Weight: 690g

### **ORDER CODES**

**FPMEXT** frontplate module for fire-indications relating to fire-extinguishing channels **IFMEXT** internal module for the management of 1 extinguishing channel



Centobuchi, via Dei Lavoratori 10 63076, Monteprandone (AP), ITALY Tel. +39 0735 705007 \_ Fax +39 0735 704912

info@inim.biz \_ www.inim.biz