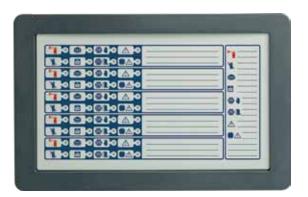

#### LED MODULE FOR FIRE-EXTINGUISHING CHANNELS

LED signalling front-plate module for fire extinguishment systems.

If IFMEXT function modules are housed inside the control panel for the management of fire extinguishment systems, the use of one or more FPMEXT modules is compulsory as visual indication of the system status, other than that on the display, must be provided.

Each FPMEXT module provide the indications of 5 IFMEXT extinguishment modules.

Mounts to the frontplate of the Previdia Max control panel and, if housed in the upper opening, connects to the CAN DRIVE bar. However, if housed in the lower opening, it connects to the FPM module in the upper opening.

## HARDWARE CHARACTERISTICS

- CPU dedicated to the control of the module and communication with the control-panel FPMCPU module
- 5 status LEDs
- Mini USB port
- Connector for the connection to other frontplate module
- Hot swap technology
- 40 tri-colour LEDs
- Manages up to 5 fire-extinguishing modules
- 5 LED indicators of extinction activation (one per channel)
- 5 LED indicators of extinction bypassed (one per channel)
- 5 LED indicators of automatic activation of extinction (one per channel)
- 5 LED indicators for manual activation of extinction (one per channel)
- 5 LED indicators for manual block of extinction (one per channel)
- 5 LED indicators for block extinction from non-electrical devices (one per channel)
- 5 LED indicators of generic fault (one per channel)
- 5 LED indicators of CPU fault (one per channel)

#### **TECHNICAL SPECIFICATIONS**

- Visual signalling for up to 5 fire-extinguishing modules
- Power voltage: 19-30Vdc
- Consumption @ 27.6V: stand-by 12mA, max. 45mA
- Operating temperature: from -5°C to +40°C