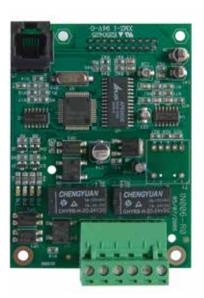

The SmartLoop/PSTN board allows the SmartLoop fire control panel to communicate over the landline (PSTN).

It manages (and monitors) 2 lines and uses the most widely used reporting protocols (SIA, Contact ID, etc.).

The two supervised phone lines guarantee signalling in the event of linedown faults. The board has an 8 slot audio memory for up to 8 voice-call messages. The board is completely managed by its microcontroller and is capable of generating a series of emergency calls in the event of a CPU fault on the control panel. It is also capable of generating a series of emergency calls in the event of an alarm during CPU fault status on the control panel (Emergency54 technology).

#### MAIN FEATURES

- Supported by SmartLoop control panels
- Permits the connection of 2 phone lines (main line + backup line)
- 1 board for each control panel
- Digital calls (SIA, CIS etc.)
- Voice calls
- 8 user-recordable messages of 10 seconds each
- Operating voltage 24 Vdc
- Current draw in stand by: 20 mA
- Current draw Max: 60 mA