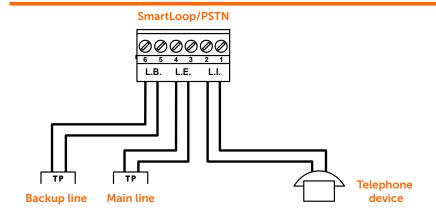

control panel. It is also capable of generating a series of emergency calls in the event of an alarm during CPU fault status on the control panel (Emergency54 technology).



#### MAIN FEATURES



- Supported by SmartLoop control panels
- Permits the connection of 2 phone lines (main line + backup line)
- 1 board for each control panel
- Digital calls (SIA, CIS etc.)
- Voice calls
- 8 user-recordable messages of 10 seconds each
- Operating voltage 24 Vdc
- Current draw in stand by: 20 mA
- Current draw Max: 60 mA



## **SMARTLOOP/PSTN**





EN 54-4 EN 54-21

0051 0051-CPR-1415 0051-CPR-1416 0051-CPR-1417 0051-CPR-1418 0051-CPR-1420

#### **INSTALLATION**

The board comes with supports which screw into the motherboard.

The board plugs directly into the motherboard.



#### CONNECTIONS



### **ORDER CODES**

SmartLoop/2080-P: control panel with 2 loops expandable to 8, equipped with command keypad, display, status LEDs and housing for SmartLoop/PRN printer (accessory item)

SmartLoop/2080-G: control panel with 2 loops expandable to 8, equipped with command keypad and display

SmartLoop/2080-S: control panel with 2 loops expandable to 8, with unequipped flush front

SmartLoop/1010-P: control panel with 1 loop, non-expandable, equipped with command keypad, display, status LEDs and housing for SmartLoop/PRN printer (accessory item)

SmartLoop/1010-G: control panel with 1 loop, non-expandable, equipped with command keypad and display

SmartLoop/1010-S: control panel with 1 loop, non-expandable, with unequipped flush front

SmartLoop/PSTN: landline digital and voice dialler b