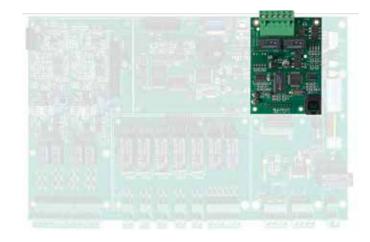

#### **INSTALLATION**

The board comes with supports which screw into the motherboard.

The board plugs directly into the motherboard.