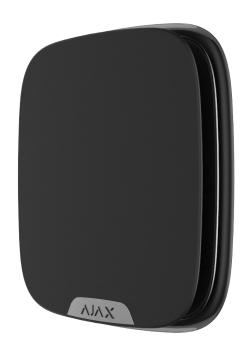

## StreetSiren Double Deck

StreetSiren Double Deck is an outdoor siren with a spot for a customizable screen printed siren cover that demonstrates the logo and contact information of the service provider. It generates a sound of up to 113 dB at a distance of 1 m to deter burglars. StreetSiren Double Deck operates up to 5 years on pre-installed batteries and can be powered from a 12 V DC supply.