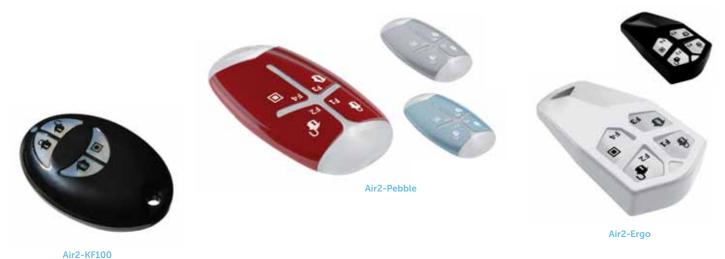

## **REMOTE-CONTROL KEYFOBS**

Thanks to the two-way signal exchange between the transceiver and the Inim remote-control keys, all models of Air2 keys are capable of notifying the user, by means of visual and audible feedback signals (beep and LED signals) of the successful outcome of requested operations.

The keyfob has 4 button which can be programmed from the control panel.

The remote-control keyfob will allow the user to arm and disarm the anti-intrusion system, open a gate or switch on lights. The device provides audible and/or visual confirmation of the successful outcome of the required command.

These remote-control keyfobs are also equipped with a useful 'lock keyfob' feature which protects the device against the execution of commands caused by accidental pressure on the buttons.

| Main features                                     | KF100/10                                                                                                  | Pebble                                    | Ergo           |
|---------------------------------------------------|-----------------------------------------------------------------------------------------------------------|-------------------------------------------|----------------|
| Communication with wireless devices               | Two-way                                                                                                   |                                           |                |
| Operating frequency                               | 868 MHz                                                                                                   |                                           |                |
| Programmable supervision time of wireless devices | from 12 to 250 minutes                                                                                    |                                           |                |
| Keyfobs managed by Air2-BS200                     | 30 by Air2-BS200/10, 50 by Air2/BS200/30, 100 by Air2-BS200/50                                            |                                           |                |
| Buttons                                           | 4                                                                                                         |                                           |                |
| Buttons functions                                 | Programmable as control-panel shortcuts (arm, disarm, arm in stay/<br>away mode, output activation, etc.) |                                           |                |
| Notifier LEDs                                     | 6, for reporting the result of the command sent                                                           |                                           |                |
| Signal buzzer                                     | Multitone                                                                                                 |                                           |                |
| Block/Unblock keyfob                              | Yes                                                                                                       |                                           |                |
| Battery                                           | Lithium CR2032 3V                                                                                         |                                           |                |
| Estimated battery life                            | 5 years                                                                                                   |                                           |                |
| Dimensions (HxWxD)                                | 61 x 41 x 12mm                                                                                            | 69 x 42 x 15 mm                           | 72 x 41 x 16mm |
| Weight                                            | 15g                                                                                                       | 23g                                       | 25g            |
| Rubber button cover                               | 2 models:<br>- with icons<br>- with numbers                                                               | 1 model (with icons and numbered buttons) |                |
| Available colours                                 | black                                                                                                     | Red, gray, airforce<br>blue               | Black, white   |

## **ORDER CODES**

Air2-KF100: two-way 4 button remote-control key

Air2-KFPEBBLE/R: two-way 4 button remote-control key, modern style. Red colour.

Air2-KFPEBBLE/G: two-way 4 button remote-control key, modern style. Gray colour.

Air2-KFPEBBLE/A: two-way 4 button remote-control key, modern style. Airforce blue colour.

Air2-KFERGO/N: two-way 4 button remote-control key, ergonomic design. Black colour. Air2-KFERGO/B: two-way 4 button remote-control key, ergonomic design. White colour.