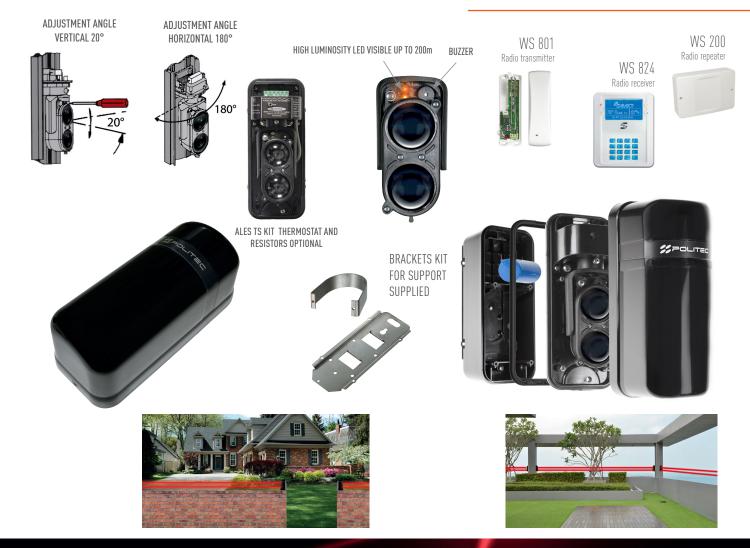

## Mono barrier self-powered

The evolution of the single barriers ALES 60 and 120 with SMA technology, but with a version with auto-powered 60-metre range, therefore equipped with a broad base to host the batteries and universal transmitter normally used for radio systems. Optical synchronism with 4 different channels, the fog environmental output function. The duration of the batteries is guaranteed for 36 months and the low battery signal is acoustically given, during beam interruption. In the event the battery is completely flat in unguarded conditions, an alarm is generated since the micro relay is fail-safe.

## **Technical characteristics**

| Maximum use distance outdoors                        | 60 m                                                               |
|------------------------------------------------------|--------------------------------------------------------------------|
| Maximum use distance indoors                         | 150 m                                                              |
| Reach maximum distance                               | 200 m                                                              |
| Optical with double beam                             | 35 mm lenses in AND                                                |
| IR beams                                             | Impulse rays in work wave 950 NM                                   |
| Synchronisation                                      | Optic with 4 channels                                              |
| Pointing and alignment system                        | Optical-acoustic SMA technology                                    |
| Beam arrangement                                     | parallel                                                           |
| Walk-test function                                   | YES                                                                |
| Configuration of beams in the tower in TERMINAL mode | 1TX and 1RX                                                        |
| Circuit absorption                                   | 0,4 mA                                                             |
| Power supply                                         | 3.6 V                                                              |
| Outputs                                              | Alarm, tamper, disqualification, low battery,power supply TX radio |
| Alarm output                                         | Relay with free contacts NC (on RX)                                |
| Tamper-proof output                                  | Tamper opening lids                                                |
| Fog environmental output                             | YES with dedicated OC output                                       |
| Level of protection                                  | IP65                                                               |
| Dimensions H x D x W                                 | 185 x 130 x 78 mm                                                  |