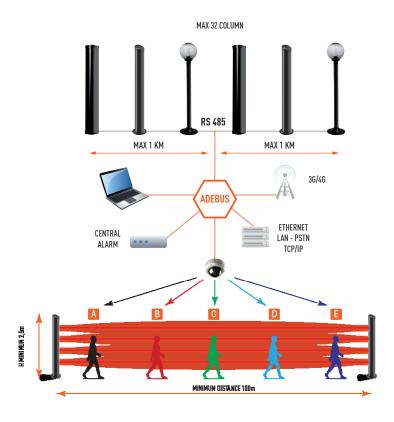

## **CONTROL AND MANAGEMENT UNIT**

ADEBUS is a monitoring center for managing up to 32 columns arbitrarily divided into 2 branches (maximum length 1km each) using both the Com0 and Com1 serial ports. AdebusEXP manages, supervises and configures the MANA IR SMA, PARVIS MES SMA and SANDOR PLUS SMA barriers. combined with ADEBUS hardware cards, prepared with the appropriate firmware, reachable via a TCP / IP connection.

Its functionality emerges where the system is far from the installer or in cases of poor accessibility (bad weather, night time, etc.) as it allows total control even remotely: in fact, it is possible to check the status details of each barrier. In particular, in addition to the serial number, the main states of the single barrier and its optics are highlighted.

Ability to interact on all system parameters, to know and change the status of each column, store and download on PC up to 32000 events.

## **Technical characteristics**

| ADEBUS concentrator for local or remote management | 32 Total columns in standard configuration TX + RX and / or Terminal between MANA IR SMA, MANA DT SMA, PARVIS MES SMA and SANDOR PLUS SMA                                                                                                   |
|----------------------------------------------------|---------------------------------------------------------------------------------------------------------------------------------------------------------------------------------------------------------------------------------------------|
| Management software                                | Proprietary software, complete with graphical interface with plant for localization and column configuration                                                                                                                                |
| Serial ports                                       | 2 RS485 of which 1 Optional                                                                                                                                                                                                                 |
| Serial bus line length                             | 1 Km for each line with RS422 cable                                                                                                                                                                                                         |
| Memory capacity                                    | 32,000 events differentiated by type, by column, exportable by date                                                                                                                                                                         |
| Communication output                               | LAN port                                                                                                                                                                                                                                    |
| Real time display                                  | Status of each column                                                                                                                                                                                                                       |
| Alarm outputs                                      | All the types of alarm generated by the columns can be managed and piloted externally through 3 relays and 4 O.C. on the ADEBUS motherboard and on 6 optional boards each with 16 freely programmable relays for a total of 103 information |
| Metal cabinet                                      | Pre-wired for housed, self-protected components                                                                                                                                                                                             |
| Supply                                             | 13.8 Vcc 2.5 A from internal power supply                                                                                                                                                                                                   |
| Battery compartment                                | 12 V up to 18 Ah                                                                                                                                                                                                                            |
| Degree of protection                               | IP54                                                                                                                                                                                                                                        |
| Dimensions HxLxP                                   | 400 mm x 320 mm x 135 mm                                                                                                                                                                                                                    |
|                                                    |                                                                                                                                                                                                                                             |