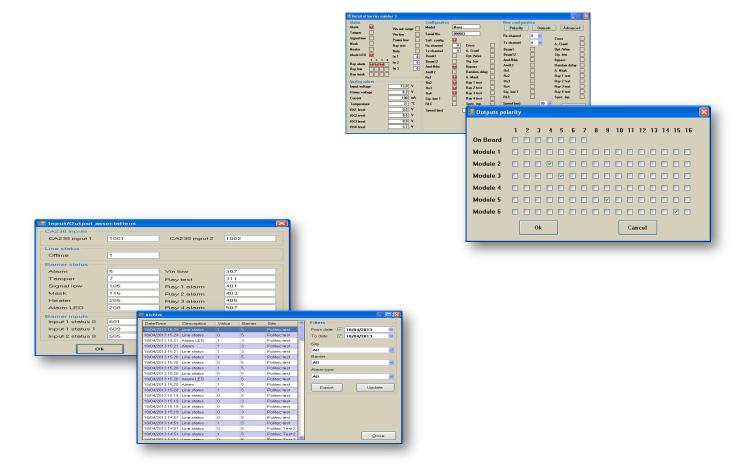

Its functionality emerges where the system is far from the installer or in cases of poor accessibility (bad weather, night time, etc.) as it allows total control even remotely: in fact, it is possible to check the status details of each barrier. In particular, in addition to the serial number, the main states of the single barrier and its optics are highlighted.

Ability to interact on all system parameters, to know and change the status of each column, store and download on PC up to 32000 events.

## **Technical characteristics**

| ADEBUS concentrator for local or remote management | 32 Total columns in standard configuration TX + RX and / or Terminal between MANA IR SMA, MANA DT SMA, PARVIS MES SMA and SANDOR PLUS SMA                                                                                                   |
|----------------------------------------------------|---------------------------------------------------------------------------------------------------------------------------------------------------------------------------------------------------------------------------------------------|
| Management software                                | Proprietary software, complete with graphical interface with plant for localization and column configuration                                                                                                                                |
| Serial ports                                       | 2 RS485 of which 1 Optional                                                                                                                                                                                                                 |
| Serial bus line length                             | 1 Km for each line with RS422 cable                                                                                                                                                                                                         |
| Memory capacity                                    | 32,000 events differentiated by type, by column, exportable by date                                                                                                                                                                         |
| Communication output                               | LAN port                                                                                                                                                                                                                                    |
| Real time display                                  | Status of each column                                                                                                                                                                                                                       |
| Alarm outputs                                      | All the types of alarm generated by the columns can be managed and piloted externally through 3 relays and 4 O.C. on the ADEBUS motherboard and on 6 optional boards each with 16 freely programmable relays for a total of 103 information |
| Metal cabinet                                      | Pre-wired for housed, self-protected components                                                                                                                                                                                             |
| Supply                                             | 13.8 Vcc 2.5 A from internal power supply                                                                                                                                                                                                   |
| Battery compartment                                | 12 V up to 18 Ah                                                                                                                                                                                                                            |
| Degree of protection                               | IP54                                                                                                                                                                                                                                        |
| Dimensions HxLxP                                   | 400 mm x 320 mm x 135 mm                                                                                                                                                                                                                    |
|                                                    |                                                                                                                                                                                                                                             |