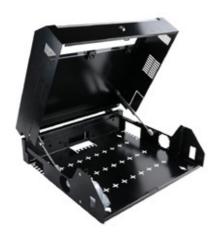

### **Product Overview**

The Excel VertiCab offers a flexible solution for mounting equipment or patch panels, both copper and fibre, and a variety of positions. This cabinet may be mounted on the Wall, on the Ceiling or in the Floor Void. The cabinet provides 3U of deep mounting and 2U of shallow mounting to accommodate various patch panels and equipment. As standard the Excel VertiCab includes cable securing and entry positions in an aesthetic lockable enclosure.

As an additional safety/ease of use feature the enclosure is fitted with two small gas struts to ensure the top cover is both easy to open and does not open sharply when mounted overhead.

The Excel VertiCab is ideal for use as a Consolidation Point, Small Active Equipment Housing or Local Active Equipment distribution point, etc.