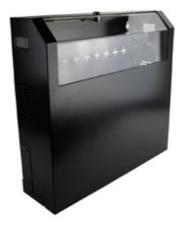

### **Product Overview**

The Excel VertiCab offers a flexible solution for mounting equipment or patch panels, both copper and fibre, and a variety of positions. This cabinet may be mounted on the Wall, on the Ceiling or in the Floor Void. The cabinet provides 3U of deep mounting and 2U of shallow mounting to accommodate various patch panels and equipment. As standard the Excel VertiCab includes cable securing and entry positions in an aesthetic lockable enclosure.