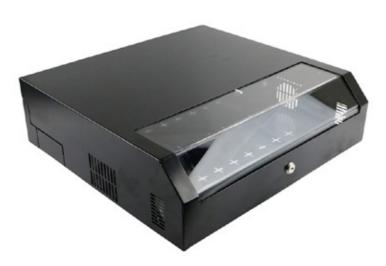

### **Product Overview**

The Excel VertiCab offers a flexible solution for mounting equipment or patch panels, both copper and fibre, and a variety of positions. This cabinet may be mounted on the Wall, on the Ceiling or in the Floor Void. The cabinet provides 3U of deep mounting and 2U of shallow mounting to accommodate various patch panels and equipment. As standard the Excel VertiCab includes cable securing and entry positions in an aesthetic lockable enclosure.

### **Features**

- Ceiling, Wall or Under Floor Mount
- Large Hinged Door
- Only 140mm Deep

- 5U of Mounting Space
- Lockable
- Large Cable Entries