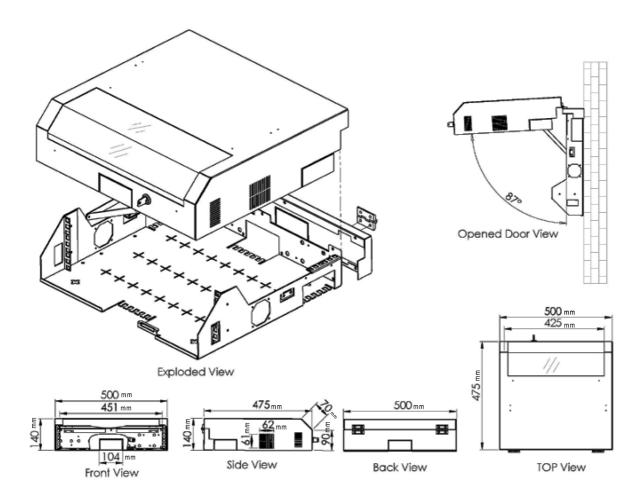

d a variety of positions. This cabinet may be mounted on the Wall, on the Ceiling or in the Floor Void. The cabinet provides 3U of deep mounting and 2U of shallow mounting to accommodate various patch panels and equipment. As standard the Excel VertiCab includes cable securing and entry positions in an aesthetic lockable enclosure.

As an additional safety/ease of use feature the enclosure is fitted with two small gas struts to ensure the top cover is both easy to open and does not open sharply when mounted overhead.

The Excel VertiCab is ideal for use as a Consolidation Point, Small Active Equipment Housing or Local Active Equipment distribution point, etc.







### **Details**

Load Carrying Capacity80 kgSurface TreatmentPhosphate CoatingColourBlack - RAL9004

## **Product Diagram**



### **Standards**

| ISO 9001                          | Quality management systems                                                                                                                                                 |
|-----------------------------------|----------------------------------------------------------------------------------------------------------------------------------------------------------------------------|
| EN 61587-1                        | Mechanical structures for electronic equipment. Tests for IEC 60917 and IEC 60297. Climatic, mechanical tests and safety aspects for cabinets, racks, subracks and chassis |
| EN61587-1/5.2.1                   | Static Mechanical Load Lifting