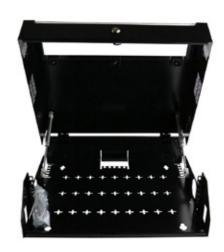

As an additional safety/ease of use feature the enclosure is fitted with two small gas struts to ensure the top cover is both easy to open and does not open sharply when mounted overhead.

The Excel VertiCab is ideal for use as a Consolidation Point, Small Active Equipment Housing or Local Active Equipment distribution point, etc.