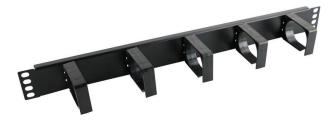

## Excel Cable Management Bar - 1U - 5 Vertical Plastic Hoops - 65mm - Black

Item Code: 100-586

- X Management of patch leads

  X Available in 1U
- X Black metal bar with plastic rings
- X 65mm cable rings