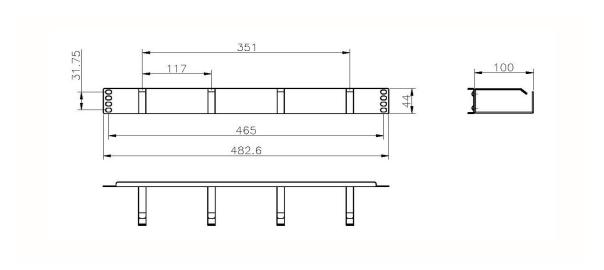

### **Product drawings**

#### **Part Number Table**

| Part Number | Description                                                                   |
|-------------|-------------------------------------------------------------------------------|
| 100-582     | Excel Cable Management Bar - 1U - 4 Vertical Metal Hoops - 65mm - Black       |
| 100-583     | Excel Cable Management Bar - 1U - 4 Vertical Metal Hoops - 100mm - Black      |
| 100-586     | Excel Cable Management Bar - 1U - 5 Vertical Plastic Hoops - 65mm - Black     |
| 100-590     | Excel Cable Management Bar - 1U - 3 Vertical/2 Horizontal Metal Hoops - Black |
| 100-594     | Excel Cable Management Bar - 2U - 4 Vertical Metal Hoops - 65mm - Black       |