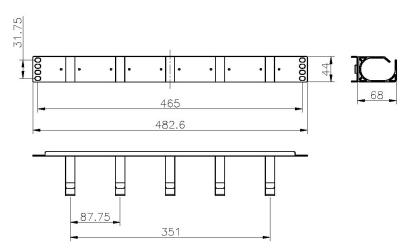

### **Product drawings**

#### **Part Number Table**

| Part Number | Description                                                                   |
|-------------|-------------------------------------------------------------------------------|
| 100-582     | Excel Cable Management Bar - 1U - 4 Vertical Metal Hoops - 65mm - Black       |
| 100-583     | Excel Cable Management Bar - 1U - 4 Vertical Metal Hoops - 100mm - Black      |
| 100-586     | Excel Cable Management Bar - 1U - 5 Vertical Plastic Hoops - 65mm - Black     |
| 100-590     | Excel Cable Management Bar - 1U - 3 Vertical/2 Horizontal Metal Hoops - Black |
| 100-594     | Excel Cable Management Bar - 2U - 4 Vertical Metal Hoops - 65mm - Black       |