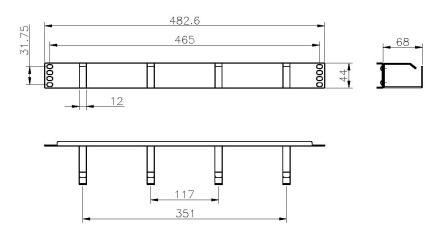

### **Product drawings**

#### **Part Number Table**

| Part Number | Description                                                                   |
|-------------|-------------------------------------------------------------------------------|
| 100-582     | Excel Cable Management Bar - 1U - 4 Vertical Metal Hoops - 65mm - Black       |
| 100-583     | Excel Cable Management Bar - 1U - 4 Vertical Metal Hoops - 100mm - Black      |
| 100-586     | Excel Cable Management Bar - 1U - 5 Vertical Plastic Hoops - 65mm - Black     |
| 100-590     | Excel Cable Management Bar - 1U - 3 Vertical/2 Horizontal Metal Hoops - Black |
| 100-594     | Excel Cable Management Bar - 2U - 4 Vertical Metal Hoops - 65mm - Black       |