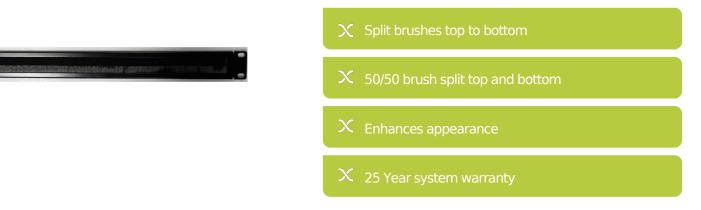

### **Product Overview**

To improve cabinet appearance Blank Plates can be installed to cover unused space. Letterbox Panels allow patch cords to be fed to or from the rear of the cabinet.

The Excel 1U Horizontal split letterbox-style brush strip, creates a cable pathway and protection against dust ingress. Rack and Cabinet air flow efficiency and effectiveness can be greatly increased by channelling it directly where you need it.

### **Product Specifications**

| Feature                       | Values                                |
|-------------------------------|---------------------------------------|
| Model                         | Double brush strip-middle split black |
| Material                      | Metal                                 |
| Suitable for 19 inch mounting | Yes                                   |
| Number of rack units (RU)     | 1                                     |