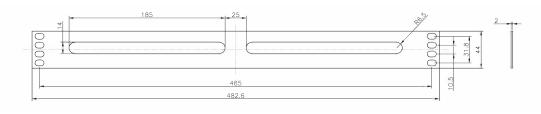

### **Part Number Table**

| Part Number | Description                                        |
|-------------|----------------------------------------------------|
| 100-595     | Excel 1U Double Brush Strip - Middle Split - Black |
| 100-599     | Excel 1U Brush Strip - Black                       |
| 100-610     | Excel 1U Letterbox Plate - Black                   |