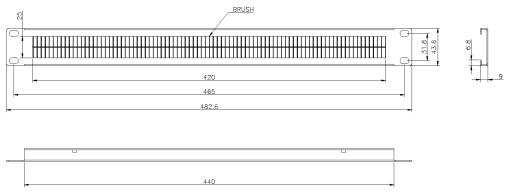

## Product drawing (100-599)

### **Part Number Table**

| Part Number | Description                                        |
|-------------|----------------------------------------------------|
| 100-595     | Excel 1U Double Brush Strip - Middle Split - Black |
| 100-599     | Excel 1U Brush Strip - Black                       |
| 100-610     | Excel 1U Letterbox Plate - Black                   |