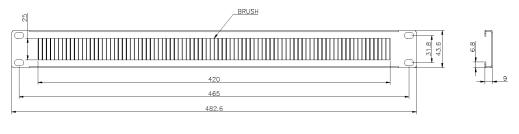

## Product drawing (100-610)

### **Part Number Table**

| Part Number | Description                                        |
|-------------|----------------------------------------------------|
| 100-595     | Excel 1U Double Brush Strip - Middle Split - Black |
| 100-599     | Excel 1U Brush Strip - Black                       |
| 100-610     | Excel 1U Letterbox Plate - Black                   |