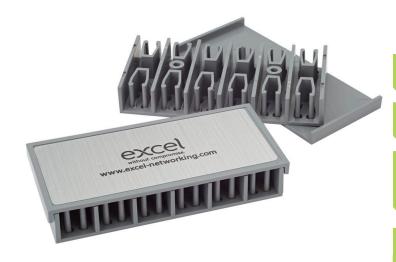

## **Product Overview**

The Excel Enhanced Fibre Splice Holder, has been introduced to provide an improved option for managing splice protectors within the fibre patch panel. They are intended to hold 24 splice protectors, however with careful use it can accommodate up to 48 splice protectors when the top cover is in place.

Intended for use with the 2mm x 45mm splice protectors.

# **Excel Enhanced Fibre Splice Holder**

Colour: Grey

Dimensions: Width: 87mm Depth: 40mm