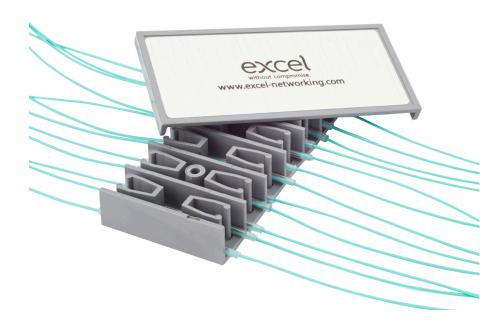

## **Product Overview**

The Excel Enhanced Fibre Splice Holder, has been introduced to provide an improved option for managing splice protectors within the fibre patch panel. They are intended to hold 24 splice protectors, however with careful use it can accommodate up to 48 splice protectors when the top cover is in place.

Intended for use with the 2mm x 45mm splice protectors.