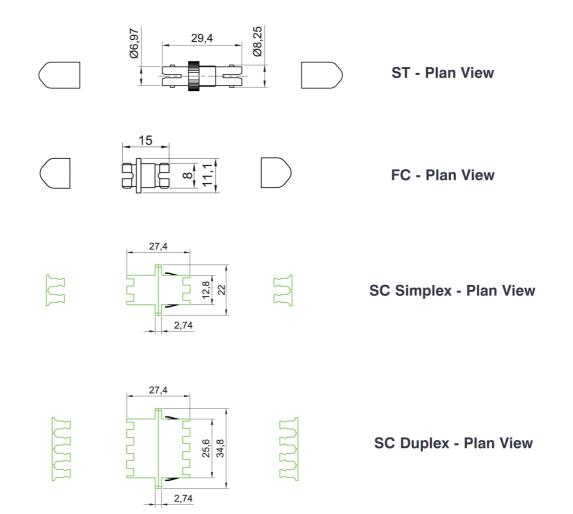

LC Duplex - Plan View

LC Quad - Plan View

## **Part Number Information**

| Part No.   | Description                                    |
|------------|------------------------------------------------|
| 200-350    | ST Adaptor Locknut and Black ID Ring Multimode |
| 200-389    | FC Multimode Adaptor                           |
| 200-570    | SC Simplex Adaptor Multimode                   |
| 200-365    | SC Duplex Adaptor Multimode                    |
| 200-363    | LC Duplex Adaptor Multimode                    |
| 200-568    | LC Quad Adaptor Multimode                      |
| 200-735    | ST-SC Duplex Adaptor Multimode                 |
| 200-350-SM | ST Singlemode Bulkhead Adaptor                 |
| 200-390    | FC Singlemode Adaptor                          |
| 200-571    | SC Simplex Adaptor Singlemode                  |
| 200-366    | SC Duplex Adaptor Singlemode                   |
| 200-364    | LC Duplex Adaptor Singlemode                   |
| 200-569    | LC Quad Adaptor Singlemode                     |
| 200-566    | SC/APC Simplex Adaptor Singlemode              |
| 200-567    | SC/APC Duplex Adaptor Singlemode               |
|            |                                                |