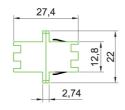

## **Part Number Information**

| Part No.   | Description                                    |
|------------|------------------------------------------------|
| 200-350    | ST Adaptor Locknut and Black ID Ring Multimode |
| 200-389    | FC Multimode Adaptor                           |
| 200-570    | SC Simplex Adaptor Multimode                   |
| 200-365    | SC Duplex Adaptor Multimode                    |
| 200-363    | LC Duplex Adaptor Multimode                    |
| 200-568    | LC Quad Adaptor Multimode                      |
| 200-735    | ST-SC Duplex Adaptor Multimode                 |
| 200-350-SM | ST Singlemode Bulkhead Adaptor                 |
| 200-390    | FC Singlemode Adaptor                          |
| 200-571    | SC Simplex Adaptor Singlemode                  |
| 200-366    | SC Duplex Adaptor Singlemode                   |
| 200-364    | LC Duplex Adaptor Singlemode                   |
| 200-569    | LC Quad Adaptor Singlemode                     |
| 200-566    | SC/APC Simplex Adaptor Singlemode              |
| 200-567    | SC/APC Duplex Adaptor Singlemode               |
|            |                                                |