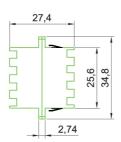

LC Duplex - Plan View

LC Quad - Plan View

## **Part Number Information**

| Part No.   | Description                                    |
|------------|------------------------------------------------|
| 200-350    | ST Adaptor Locknut and Black ID Ring Multimode |
| 200-389    | FC Multimode Adaptor                           |
| 200-570    | SC Simplex Adaptor Multimode                   |
| 200-365    | SC Duplex Adaptor Multimode                    |
| 200-363    | LC Duplex Adaptor Multimode                    |
| 200-568    | LC Quad Adaptor Multimode                      |
| 200-735    | ST-SC Duplex Adaptor Multimode                 |
| 200-350-SM | ST Singlemode Bulkhead Adaptor                 |
| 200-390    | FC Singlemode Adaptor                          |
| 200-571    | SC Simplex Adaptor Singlemode                  |
| 200-366    | SC Duplex Adaptor Singlemode                   |
| 200-364    | LC Duplex Adaptor Singlemode                   |
| 200-569    | LC Quad Adaptor Singlemode                     |
| 200-566    | SC/APC Simplex Adaptor Singlemode              |
| 200-567    | SC/APC Duplex Adaptor Singlemode               |
|            |                                                |