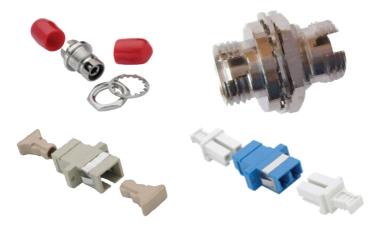

## **Product Overview**

Excel fibre optic adaptors have been designed to present a range of optic fibre connectors. The adaptors are constructed to allow fitting in the bulkheads either with a nut or with clips. The housings are manufactured from a range of plastics and metals selected to provide the optimum performance.

## **Part Number Information**

| Part No.   | Description                                    |
|------------|------------------------------------------------|
| 200-350    | ST Adaptor Locknut and Black ID Ring Multimode |
| 200-389    | FC Multimode Adaptor                           |
| 200-570    | SC Simplex Adaptor Multimode                   |
| 200-365    | SC Duplex Adaptor Multimode                    |
| 200-363    | LC Duplex Adaptor Multimode                    |
| 200-568    | LC Quad Adaptor Multimode                      |
| 200-735    | ST-SC Duplex Adaptor Multimode                 |
| 200-350-SM | ST Singlemode Bulkhead Adaptor                 |
| 200-390    | FC Singlemode Adaptor                          |
| 200-571    | SC Simplex Adaptor Singlemode                  |
| 200-366    | SC Duplex Adaptor Singlemode                   |
| 200-364    | LC Duplex Adaptor Singlemode                   |
| 200-569    | LC Quad Adaptor Singlemode                     |
| 200-566    | SC/APC Simplex Adaptor Singlemode              |
| 200-567    | SC/APC Duplex Adaptor Singlemode               |
|            |                                                |