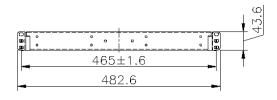

## **Product drawing**

### **Product Specifications**

| Feature            | Values        |
|--------------------|---------------|
| Model              | Sliding shelf |
| Width              | 19"           |
| Height             | 1u            |
| Depth              | 563 mm        |
| Max. load capacity | 30 kg         |
| Material           | Metal         |
| Colour             | Black         |