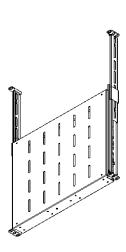

## Environ Sliding Shelves - 563mm depth (Mounting Depth: 605mm-855mm) - Black

Item Code: 542-028-BK

- X Choice of depths
- X Available in Grey White and Black
- X Perforated design
- 25 Year system warranty

#### **Product Overview**

Environ rack shelves can be used to support both active and non-active data equipment within the rack that is not 19" rack mountable. These shelves can be used to support equipment from any industry to create the desired solution.

Installation is achieved by attaching to both the front and rear 19" profiles using M6 fixing hardware and are vented allowing for air circulation around the communication equipment.