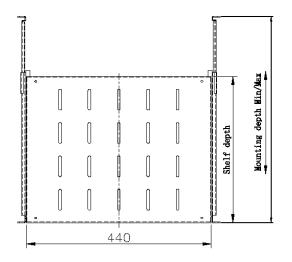

## **Product drawing**

### **Product Specifications**

| Feature            | Values        |
|--------------------|---------------|
| Model              | Sliding shelf |
| Width              | 19"           |
| Height             | 1u            |
| Depth              | 563 mm        |
| Max. load capacity | 30 kg         |
| Material           | Metal         |
| Colour             | Black         |