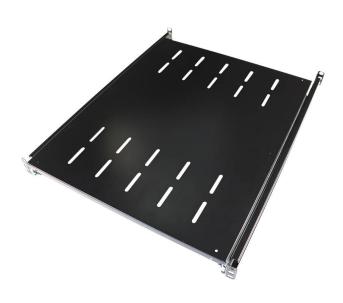

## Environ Sliding Shelves - 563mm depth (Mounting Depth: 605mm-855mm) - Black

Item Code: 542-028-BK

- X Choice of depths
- X Available in Grey White and Black
- X Perforated design
- 25 Year system warranty

#### **Product Overview**

Environ rack shelves can be used to support both active and non-active data equipment within the rack that is not 19" rack mountable. These shelves can be used to support equipment from any industry to create the desired solution.

Installation is achieved by attaching to both the front and rear 19" profiles using M6 fixing hardware and are vented allowing for air circulation around the communication equipment.

### **Product Specifications**

| Feature            | Values        |
|--------------------|---------------|
| Model              | Sliding shelf |
| Width              | 19"           |
| Height             | 1u            |
| Depth              | 563 mm        |
| Max. load capacity | 30 kg         |
| Material           | Metal         |
| Colour             | Black         |