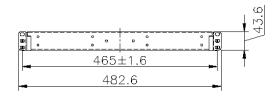

## **Product drawing**

### **Product Specifications**

| Feature            | Values        |
|--------------------|---------------|
| Model              | Sliding shelf |
| Width              | 19"           |
| Height             | 1u            |
| Depth              | 350 mm        |
| Max. load capacity | 30 kg         |
| Material           | Metal         |
| Colour             | Black         |