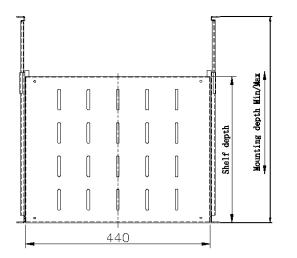

## **Product drawing**

### **Product Specifications**

| Feature            | Values        |
|--------------------|---------------|
| Model              | Sliding shelf |
| Width              | 19"           |
| Height             | 1u            |
| Depth              | 350 mm        |
| Max. load capacity | 30 kg         |
| Material           | Metal         |
| Colour             | Black         |