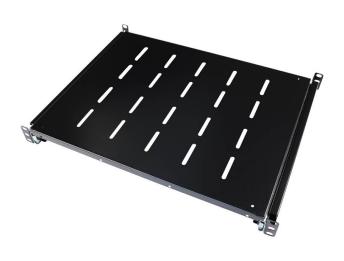

## Environ Sliding Shelves - 350mm depth (Mounting Depth: 375mm-660mm) - Black

Item Code: 542-027-BK

- X Choice of depths
- X Available in Grey White and Black
- X Perforated design
- 25 Year system warranty

#### **Product Overview**

Environ rack shelves can be used to support both active and non-active data equipment within the rack that is not 19" rack mountable. These shelves can be used to support equipment from any industry to create the desired solution.

Installation is achieved by attaching to both the front and rear 19" profiles using M6 fixing hardware and are vented allowing for air circulation around the communication equipment.

### **Product Specifications**

| Feature            | Values        |
|--------------------|---------------|
| Model              | Sliding shelf |
| Width              | 19"           |
| Height             | 1u            |
| Depth              | 350 mm        |
| Max. load capacity | 30 kg         |
| Material           | Metal         |
| Colour             | Black         |