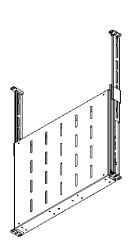

Installation is achieved by attaching to both the front and rear 19" profiles using M6 fixing hardware and are vented allowing for air circulation around the communication equipment.

## **Product drawing**