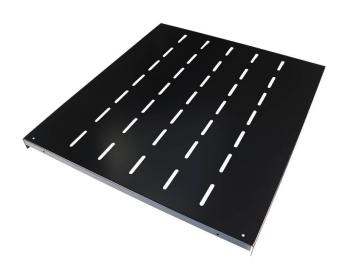

# Environ Fixed Shelf 550mm - Black

Item Code: 542-023-BK

- X Choice of depths
- X Available in Grey White and Black
- X Perforated design
- 25 Year system warranty

### **Product Overview**

Environ rack shelves can be used to support both active and non-active data equipment within the rack that is not 19" rack mountable. These shelves can be used to support equipment from any industry to create the desired solution.

Installation is achieved by attaching to both the front and rear 19" profiles using M6 fixing hardware and are vented allowing for air circulation around the communication equipment.