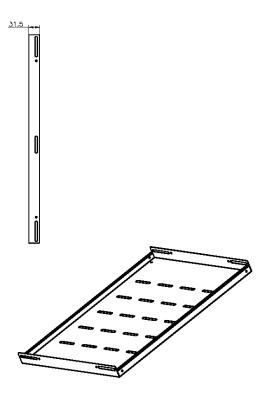

Installation is achieved by attaching to both the front and rear 19" profiles using M6 fixing hardware and are vented allowing for air circulation around the communication equipment.

## **Product Specifications**

| Feature            | Values      |
|--------------------|-------------|
| Model              | Fixed shelf |
| Width              | 19"         |
| Height             | 1u          |
| Depth              | 550 mm      |
| Max. load capacity | 80 kg       |
| Material           | Metal       |
| Colour             | Black       |
| RAL-number         | 9005        |