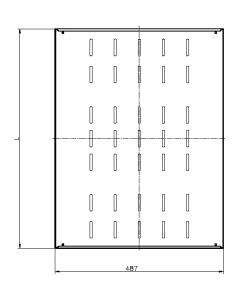

## **Product drawing**

## **Product Specifications**

| Feature            | Values      |
|--------------------|-------------|
| Model              | Fixed shelf |
| Width              | 19"         |
| Height             | 1u          |
| Depth              | 550 mm      |
| Max. load capacity | 80 kg       |
| Material           | Metal       |
| Colour             | Black       |
| RAL-number         | 9005        |