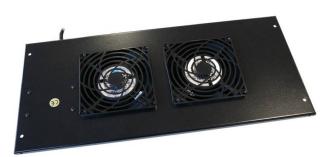

### **Product Overview**

The two way fan fits into the roof section of the Environ WR wall racks. The Fan trays are supplied with either a BS1363 (UK) or Schuko 3m IEC 60320 C13 power leads (See Part Number table). The IEC 60320 C13 power leads allow for easy installation and may be replaced to suit the specific power connection.

### **Product Specifications**

| Feature                       | Values         |
|-------------------------------|----------------|
| Number of fans                | 2              |
| Operating voltage at AC 50 Hz | 230230 V       |
| Voltage type                  | AC             |
| Roof mounted                  | Yes            |
| Mounting method               | Screw mounting |
| Colour                        | Black          |
| Width                         | 450 mm         |
| Depth                         | 200 mm         |