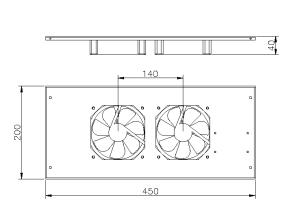

## **Product drawing**

### **Product Specifications**

| Feature                       | Values         |
|-------------------------------|----------------|
| Number of fans                | 2              |
| Operating voltage at AC 50 Hz | 230230 V       |
| Voltage type                  | AC             |
| Roof mounted                  | Yes            |
| Mounting method               | Screw mounting |
| Colour                        | Black          |
| Width                         | 450 mm         |
| Depth                         | 200 mm         |