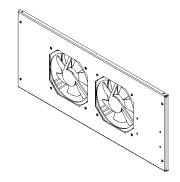

### **Product Overview**

The two way fan fits into the roof section of the Environ WR wall racks. The Fan trays are supplied with either a BS1363 (UK) or Schuko 3m IEC 60320 C13 power leads (See Part Number table). The IEC 60320 C13 power leads allow for easy installation and may be replaced to suit the specific power connection.

### **Product Specifications**

| Feature                       | Values         |
|-------------------------------|----------------|
| Number of fans                | 2              |
| Operating voltage at AC 50 Hz | 230230 V       |
| Voltage type                  | AC             |
| Roof mounted                  | Yes            |
| Mounting method               | Screw mounting |
| Colour                        | Black          |
| Width                         | 450 mm         |
| Depth                         | 200 mm         |