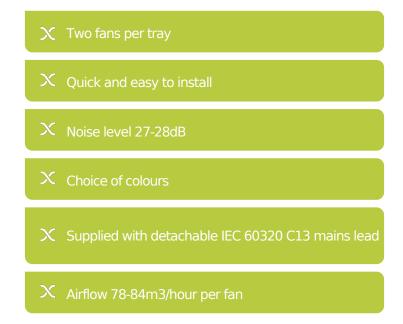

### **Product Specifications**

| Feature                       | Values         |
|-------------------------------|----------------|
| Number of fans                | 2              |
| Operating voltage at AC 50 Hz | 230230 V       |
| Voltage type                  | AC             |
| Roof mounted                  | Yes            |
| Mounting method               | Screw mounting |
| Colour                        | Black          |
| Width                         | 450 mm         |
| Depth                         | 200 mm         |