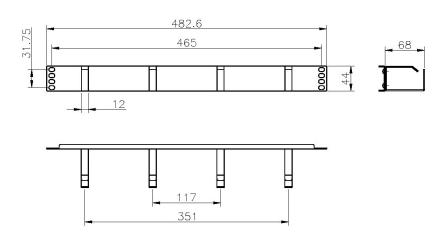

# **Product drawings**

### **Part Number Table**

| Part Number | Description                                                                   |
|-------------|-------------------------------------------------------------------------------|
| 100-582     | Excel Cable Management Bar - 1U - 4 Vertical Metal Hoops - 65mm - Black       |
| 100-583     | Excel Cable Management Bar - 1U - 4 Vertical Metal Hoops - 100mm - Black      |
| 100-586     | Excel Cable Management Bar - 1U - 5 Vertical Plastic Hoops - 65mm - Black     |
| 100-590     | Excel Cable Management Bar - 1U - 3 Vertical/2 Horizontal Metal Hoops - Black |
| 100-594     | Excel Cable Management Bar - 2U - 4 Vertical Metal Hoops - 65mm - Black       |