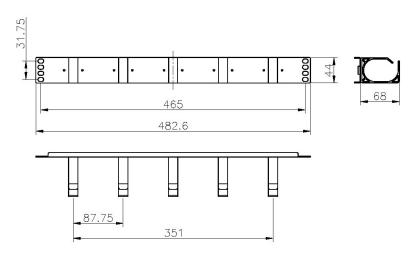

# **Product drawings**

### **Part Number Table**

| Part Number | Description                                                                   |
|-------------|-------------------------------------------------------------------------------|
| 100-582     | Excel Cable Management Bar - 1U - 4 Vertical Metal Hoops - 65mm - Black       |
| 100-583     | Excel Cable Management Bar - 1U - 4 Vertical Metal Hoops - 100mm - Black      |
| 100-586     | Excel Cable Management Bar - 1U - 5 Vertical Plastic Hoops - 65mm - Black     |
| 100-590     | Excel Cable Management Bar - 1U - 3 Vertical/2 Horizontal Metal Hoops - Black |
| 100-594     | Excel Cable Management Bar - 2U - 4 Vertical Metal Hoops - 65mm - Black       |