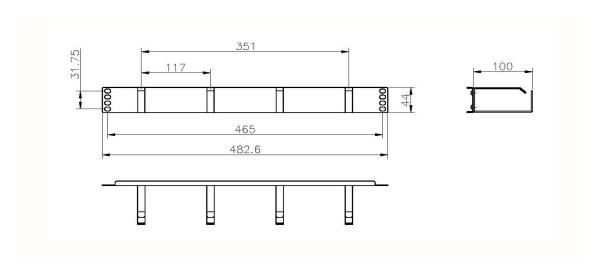

# **Product drawings**

### **Part Number Table**

| Part Number | Description                                                                   |
|-------------|-------------------------------------------------------------------------------|
| 100-582     | Excel Cable Management Bar - 1U - 4 Vertical Metal Hoops - 65mm - Black       |
| 100-583     | Excel Cable Management Bar - 1U - 4 Vertical Metal Hoops - 100mm - Black      |
| 100-586     | Excel Cable Management Bar - 1U - 5 Vertical Plastic Hoops - 65mm - Black     |
| 100-590     | Excel Cable Management Bar - 1U - 3 Vertical/2 Horizontal Metal Hoops - Black |
| 100-594     | Excel Cable Management Bar - 2U - 4 Vertical Metal Hoops - 65mm - Black       |