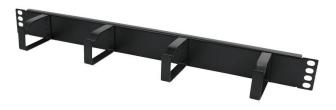

# Excel Cable Management Bar - 1U - 4 Vertical Metal Hoops - 65mm - Black

Item Code: 100-582

- X Management of patch leads
  X Also available in 2U
  X Cage nut set included
  X Black metal bar and rings
  - X 65mm cable rings