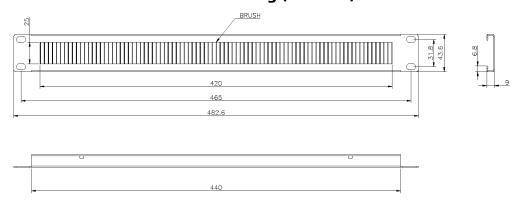

To improve cabinet appearance Blank Plates can be installed to cover unused space. Letterbox Panels allow patch cords to be fed to or from the rear of the cabinet.

The Excel 1U Horizontal style brush strip creates a cable pathway and protection against dust ingress. Rack and Cabinet air flow efficiency and effectiveness can be greatly increased by channelling it directly where you need it.

### **Product Specifications**

| Feature                       | Values      |
|-------------------------------|-------------|
| Model                         | Brush Strip |
| Material                      | Metal       |
| Suitable for 19 inch mounting | Yes         |
| Number of rack units (RU)     | 1           |

Item Code: 100-599



## Product drawing (100-595)



## Product drawing (100-599)



## Product drawing (100-610)



# Excel 1U Brush Strip - Black

Item Code: 100-599



#### **Standards**

| Applicable standard | Detail                                                         |
|---------------------|----------------------------------------------------------------|
| RoHS                | Compliant to the Restriction of Hazardous Substances           |
| WFD                 | Compliant to Waste Framework Directive                         |
| SCIP                | Compliant - Does Not Contain Substances of Concern in Products |

#### **Part Number Table**

| Part Number | Description                                        |
|-------------|----------------------------------------------------|
| 100-595     | Excel 1U Double Brush Strip - Middle Split - Black |
| 100-599