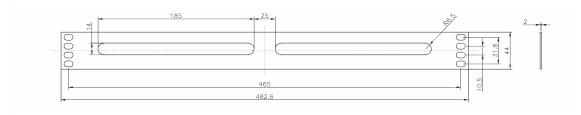

ank Plates can be installed to cover unused space. Letterbox Panels allow patch cords to be fed to or from the rear of the cabinet.

The Excel 1U Horizontal style brush strip creates a cable pathway and protection against dust ingress. Rack and Cabinet air flow efficiency and effectiveness can be greatly increased by channelling it directly where you need it.

### **Product Specifications**

| Feature                       | Values      |
|-------------------------------|-------------|
| Model                         | Brush Strip |
| Material                      | Metal       |
| Suitable for 19 inch mounting | Yes         |
| Number of rack units (RU)     | 1           |

Item Code: 100-599



## Product drawing (100-595)



## Product drawing (100-599)



## Product drawing (100-610)



# Excel 1U Brush Strip - Black

Item Code: 100-599



#### **Standards**

| Applicable standard | Detail                                                         |
|---------------------|----------------------------------------------------------------|
| RoHS                | Compliant to the Restriction of Hazardous Substances           |
| WFD                 | Compliant to Waste Framework Directive                         |
| SCIP                | Compliant - Does Not Contain Substances of Concern in Products |

#### **Part Number Table**

| Part Number | Description                                        |
|-------------|----------------------------------------------------|
| 100-595     | Excel 1U Double Brush Strip - Middle Split - Black |
| 100-599     | Excel 1U Brush Strip - Blac