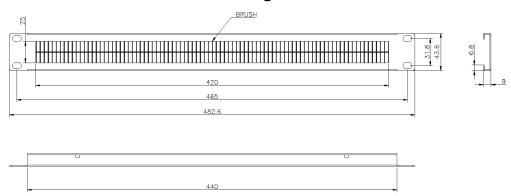

nty

#### **Product Overview**

To improve cabinet appearance Blank Plates can be installed to cover unused space. Letterbox Panels allow patch cords to be fed to or from the rear of the cabinet.

The Excel 1U Horizontal style brush strip creates a cable pathway and protection against dust ingress. Rack and Cabinet air flow efficiency and effectiveness can be greatly increased by channelling it directly where you need it.

### **Product Specifications**

| Feature                       | Values      |
|-------------------------------|-------------|
| Model                         | Brush Strip |
| Material                      | Metal       |
| Suitable for 19 inch mounting | Yes         |
| Number of rack units (RU)     | 1           |

Item Code: 100-599



## Product drawing (100-595)



## Product drawing (100-599)



## Product drawing (100-610)



# Excel 1U Brush Strip - Black

Item Code: 100-599



#### **Standards**

| Applicable standard | Detail                                                         |
|---------------------|----------------------------------------------------------------|
| RoHS                | Compliant to the Restriction of Hazardous Substances           |
| WFD                 | Compliant to Waste Framework Directive                         |
| SCIP                | Compliant - Does Not Contain Substances of Concern in Products |

#### **Part Number Table**

| Part Number | Description                                        |
|-------------|----------------------------------------------------|
| 100-595     | Excel 1U Double Brush Strip - Mi