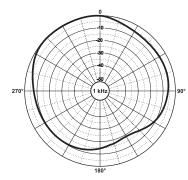

## Technical data

| Rated power         | 20 W                      |
|---------------------|---------------------------|
| Adjustable power    | 20 - 10 - 5 - 2,5 W / 8 Ω |
| Line voltage        | 100 - 70 V                |
| Sensitivity (1W/1m) | 88 ±3 dB                  |
| Frequency response  | 100 ÷ 20.000 Hz           |
| Material            | ABS                       |
| Colour              | White RAL 9016            |
| Hole for mounting   | Ø 170 mm                  |
| Dimensions          | Ø 203 x 145 mm            |
| Net weight          | 1,8 kg                    |