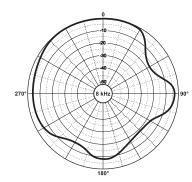

## Technical data

| Rated power         | 20 W                      |
|---------------------|---------------------------|
| Adjustable power    | 20 - 10 - 5 - 2,5 W / 8 Ω |
| Line voltage        | 100 - 70 V                |
| Sensitivity (1W/1m) | 88 ±3 dB                  |
| Frequency response  | 100 ÷ 20.000 Hz           |
| Material            | ABS                       |
| Colour              | White RAL 9016            |
| Hole for mounting   | Ø 170 mm                  |
| Dimensions          | Ø 203 x 145 mm            |
| Net weight          | 1,8 kg                    |