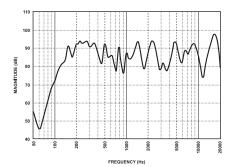

## Technical data

| Rated power         | 20 W                      |
|---------------------|---------------------------|
| Adjustable power    | 20 - 10 - 5 - 2,5 W / 8 Ω |
| Line voltage        | 100 - 70 V                |
| Sensitivity (1W/1m) | 88 ±3 dB                  |
| Frequency response  | 100 ÷ 20.000 Hz           |
| Material            | ABS                       |
| Colour              | White RAL 9016            |
| Hole for mounting   | Ø 170 mm                  |
| Dimensions          | Ø 203 x 145 mm            |
| Net weight          | 1,8 kg                    |