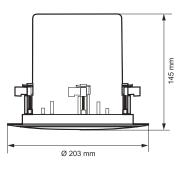

## Technical data

| Rated power         | 20 W                      |
|---------------------|---------------------------|
| Adjustable power    | 20 - 10 - 5 - 2,5 W / 8 Ω |
| Line voltage        | 100 - 70 V                |
| Sensitivity (1W/1m) | 88 ±3 dB                  |
| Frequency response  | 100 ÷ 20.000 Hz           |
| Material            | ABS                       |
| Colour              | White RAL 9016            |
| Hole for mounting   | Ø 170 mm                  |
| Dimensions          | Ø 203 x 145 mm            |
| Net weight          | 1,8 kg                    |