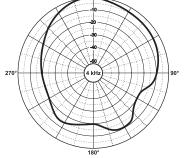

## Technical data

| Rated power         | 20 W                      |
|---------------------|---------------------------|
| Adjustable power    | 20 - 10 - 5 - 2,5 W / 8 Ω |
| Line voltage        | 100 - 70 V                |
| Sensitivity (1W/1m) | 88 ±3 dB                  |
| Frequency response  | 100 ÷ 20.000 Hz           |
| Material            | ABS                       |
| Colour              | White RAL 9016            |
| Hole for mounting   | Ø 170 mm                  |
| Dimensions          | Ø 203 x 145 mm            |
| Net weight          | 1,8 kg                    |