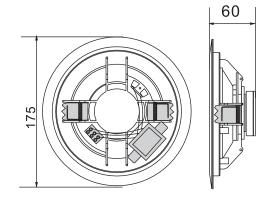

## **Technical data**

| Rated power                        | 6 W                          |
|------------------------------------|------------------------------|
| Adjustable power                   | 6 - 3 W                      |
| Characteristics                    | ABS body, metal front grille |
| Loudspeakers                       | 1 two-con broadband          |
| SPL sound pressure level (Pnom/1m) | 100 dB                       |
| Efficiency (1W/1m)                 | 93 dB                        |
| Frequency response                 | 100 ÷ 15.000 Hz              |
| Dispersion angle @2kHz             | 150°                         |
| Mounting hole                      | Ø 150 mm                     |
| Colour                             | White (RAL9016)              |
| Dimensions                         | Ø 175 x 60 mm                |
| Net weight                         | 0,5 kg                       |