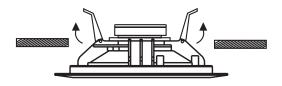

## 6W ceiling-mounting speaker

The C51/6-T speaker unit for ceiling-mounting consists of an ABS structure with a white-painted grille. It features a compact size and an excellent acoustic performance. This unit has handy tough spring-type hooks that make it easy to fasten securely to a false ceiling. A transformer for connection to a 100V constant-voltage line is included in the supply, with selectable power-output steps.