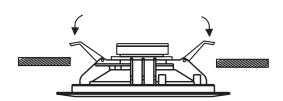

## 6W ceiling-mounting speaker

The C51/6-T speaker unit for ceiling-mounting consists of an ABS structure with a white-painted grille. It features a compact size and an excellent acoustic performance. This unit has handy tough spring-type hooks that make it easy to fasten securely to a false ceiling. A transformer for connection to a 100V constant-voltage line is included in the supply, with selectable power-output steps.