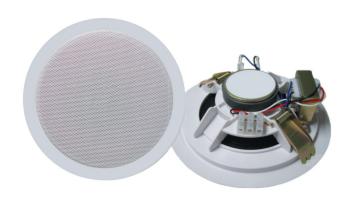

## 6W ceiling-mounting speaker

The C51/6-T speaker unit for ceiling-mounting consists of an ABS structure with a white-painted grille. It features a compact size and an excellent acoustic performance. This unit has handy tough spring-type hooks that make it easy to fasten securely to a false ceiling. A transformer for connection to a 100V constant-voltage line is included in the supply, with selectable power-output steps.