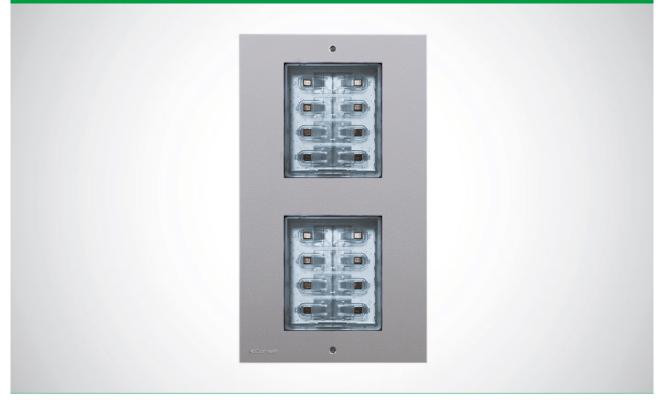

## CIAO WALL-MOUNTED MODULE FOR 2/4/8/16 BUTTONS. S2

Ciao series button module with die-cast aluminium front cover and nameplates with white LED backlighting. To be finished with 2/4/8/16 call buttons (art. CA9210, CA9211, CA9212 and 2 x CA9212 respectively), available to purchase separately. Supplied with a surface-mount installation support. Can be used alongside up to 4 button modules (both horizontally and vertically).

# CIAO WALL-MOUNTED MODULE FOR 2/4/8/16 BUTTONS. S2

| GENERAL DATA           |               |
|------------------------|---------------|
| Туре:                  | Monoblock     |
| Product height (inch): | 6.73          |
| Product width (inch):  | 3.88          |
| Product depth (inch):  | 1.12          |
| Product color:         | Grey RAL 9006 |
| Wall mounting:         | Yes           |

| HAKDWAKE FEATUKES     |              |
|-----------------------|--------------|
| Call type:            | Push-buttons |
| Type of push-buttons: | Mechanical   |
| Backlight color:      | White        |