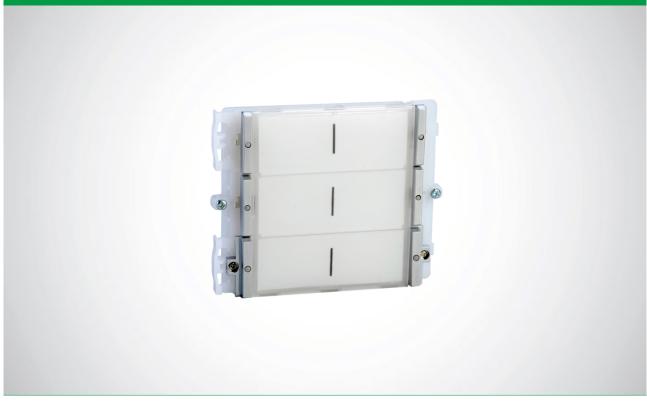

## SIX-BUTTON MODULE. TRADITIONAL SYSTEM

6-button IKALL entrance panel module for Traditional system. Nameplate lighting options: blue/white/off. Dimensions 112x89.5x40 mm.

The technical specifications are subject to variations without warning.

## SIX-BUTTON MODULE. TRADITIONAL SYSTEM

| MAIN FEATURES                      |            |
|------------------------------------|------------|
| Backlighting color:                |            |
| Vandal Resistant rating (IK code): |            |
| Height (inch):                     | 3.52       |
| Width (inch):                      | 4.41       |
| Depth (inch):                      | 1.57       |
| Operating temperature (°F):        | -13 ÷ 131  |
| Maximum current absorption (mA):   | 20         |
|                                    |            |
| HARDWARE SPECIFICATIONS            |            |
| Total buttons:                     | 6          |
|                                    |            |
| GENERAL DATA                       |            |
| Color:                             | Light Blue |
|                                    |            |
| COMPATIBILITY                      |            |
| Traditional system:                | Yes        |
|                                    |            |
| MOUNTING/INSTALLATION              |            |
| Flush-mounted:                     | Yes        |
| Wall-mounted:                      | Yes        |
|                                    |            |
| AUDIO/VIDEO FEATURES               |            |
| Audio system:                      | Yes        |
| Audio/video system:                | Yes        |