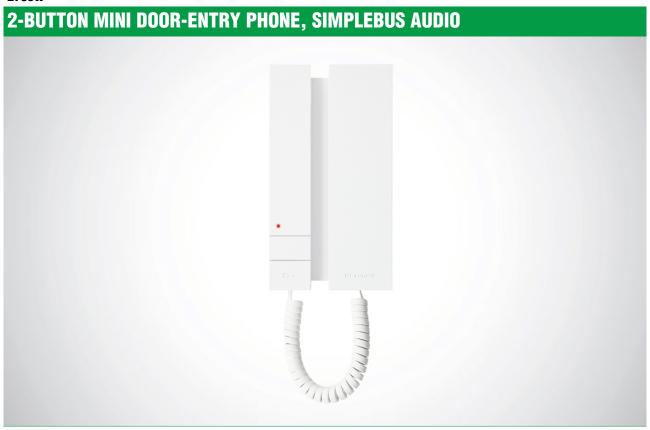

### 2708W

MINI series door-entry phone for Simplebus system with electronic call, key button and additional button for extra services (switchboard call, actuator, generic uses). Call volume and privacy adjustment by means of 3-position selector. Privacy activation is indicated by a red light. Allows floor door call management. Complete with 8-position dip-switch for selection of the desired user code. Dimensions: 105x191x28 mm

## 2-BUTTON MINI DOOR-ENTRY PHONE, SIMPLEBUS AUDIO

| MAIN FEATURES      |       |
|--------------------|-------|
| Audio system:      | Yes   |
| Wall-mounted:      | Yes   |
| Desk base-mounted: | Yes   |
| Color:             | White |
| Total buttons:     | 2     |